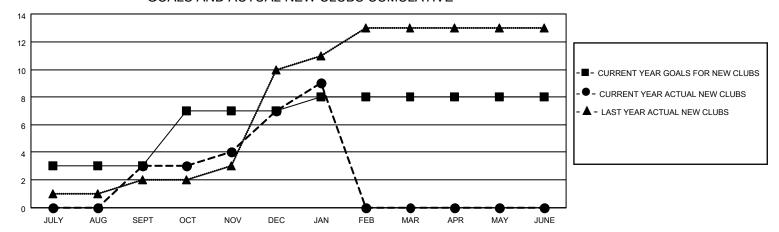

## GOALS AND ACTUAL NEW CLUBS CUMULATIVE

## MONTHLY MEMBERSHIP PROGRESS REPORT

**LOCATION REP OF BANGLADESH** 

District 315A3

| Clubs RESULTS FOR 2021-2022 |   |   |   | Members RESULTS FOR 2021-2022 |     |     |     |
|-----------------------------|---|---|---|-------------------------------|-----|-----|-----|
|                             |   |   |   |                               |     |     |     |
| JULY/AUG/SEPT               | 3 | 3 | 3 | JULY/AUG/SEPT                 | 100 | 222 | 92  |
| OCT/NOV/DEC                 | 4 | 4 | 9 | OCT/NOV/DEC                   | 25  | 155 | 252 |
| JAN/FEB/MAR                 | 1 | 2 | 0 | JAN/FEB/MAR                   | 50  | 65  | 13  |
| APR/MAY/JUNE                | 0 | 0 | 0 | APR/MAY/JUNE                  | 10  | 0   | 0   |