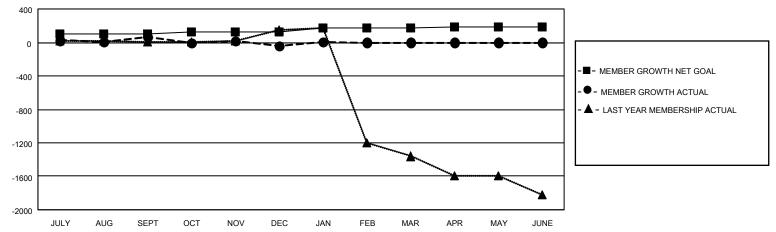

## GOALS AND ACTUAL MEMBERS CUMULATIVE

| DROPPED CLUBS: 12 |     | 29 CLUBS OF 58 ADDED 1 OR<br>MORE NEW MEMBERS | GENDER DISTRIBUTION                 |              |  |
|-------------------|-----|-----------------------------------------------|-------------------------------------|--------------|--|
|                   |     | WORE NEW WEWBERS                              | MALE                                | 977 (76.81%) |  |
|                   |     |                                               | FEMALE 295 (23.19%)                 |              |  |
| DROPPED MEMBERS   |     |                                               | NON BINARY                          | 0 (0.00%)    |  |
|                   |     |                                               | PREFER NOT TO ANSWER                | 0 (0.00%)    |  |
| DECEASED          | 2   |                                               |                                     |              |  |
| CLUB CANCELLED    | 274 | CLICK HERE FOR CUMULATIVE                     | TOTAL FAMILY UNIT MEMBERS           | 1,009        |  |
| OTHER             | 81  | MEMBERSHIP DATA                               |                                     |              |  |
| TOTAL 357         |     |                                               | FAMILY MEMBERS PAYING HALF DUES 766 |              |  |
|                   |     |                                               |                                     |              |  |

## MONTHLY MEMBERSHIP PROGRESS REPORT

**LOCATION REP OF BANGLADESH** 

District 315A3

| Clubs RESULTS FOR 2021-2022 |   |   |   | Members RESULTS FOR 2021-2022 |     |     |     |
|-----------------------------|---|---|---|-------------------------------|-----|-----|-----|
|                             |   |   |   |                               |     |     |     |
| JULY/AUG/SEPT               | 3 | 3 | 3 | JULY/AUG/SEPT                 | 100 | 222 | 92  |
| OCT/NOV/DEC                 | 4 | 4 | 9 | OCT/NOV/DEC                   | 25  | 155 | 252 |
| JAN/FEB/MAR                 | 1 | 2 | 0 | JAN/FEB/MAR                   | 50  | 65  | 13  |
| APR/MAY/JUNE                | 0 | 0 | 0 | APR/MAY/JUNE                  | 10  | 0   | 0   |